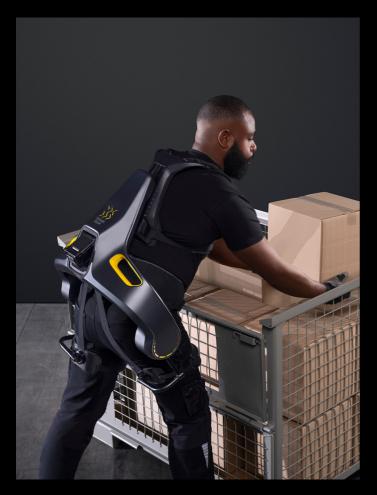

### **Embrace Hybrid Automation**

Bring your workers into your digital workflows with wearable tools that allow for optimization where full automation is not possible. Exoskeleton augmentation provides advanced support for tasks such as lifting, unloading and static holds.

# Next-gen Exoskeleton Tool Active dual-support Walking assistance and lifting support for up to 30kg (66lbs). Multi-task use Utilized in tasks involving lifting, unloading, static holds and walking. Real-time data Monitor device usage and safety practices through our insight platform. Easy deployment