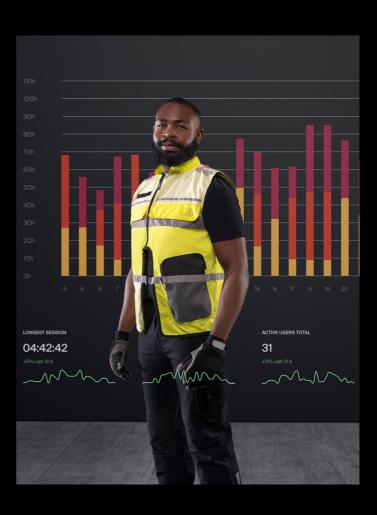

## Smart SafetyVest

Gain access to valuable insights with the Smart Safety Vest, an advanced PPE garment that uses smart sensors to collect and report on workplace ergonomics and productivity.

Recommended Actions

# Data Insight Platforms

German Bionic delivers next-level data empowerment through real-time safety analytics. Discover risks, trends and process optimizations custom to your environment and devices.

Integrate Workflows

Identify Risks

Monitor Impact