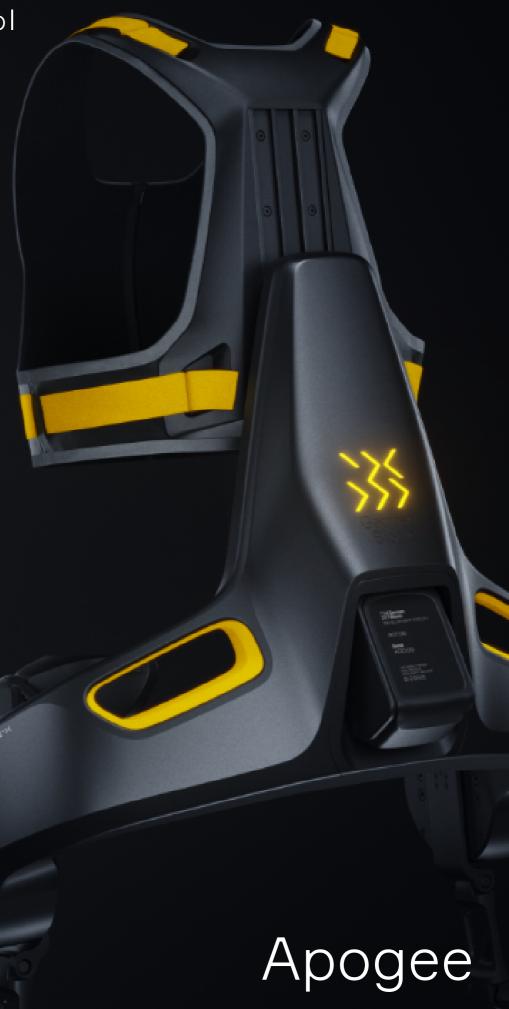

# Next-gen Exoskeleton Tool Active dual-support Walking assistance and lifting support for up to 30kg (66lbs). Multi-task use Utilized in tasks involving lifting, unloading, static holds and walking. Real-time data Monitor device usage and safety practices through our insight platform. Easy deployment