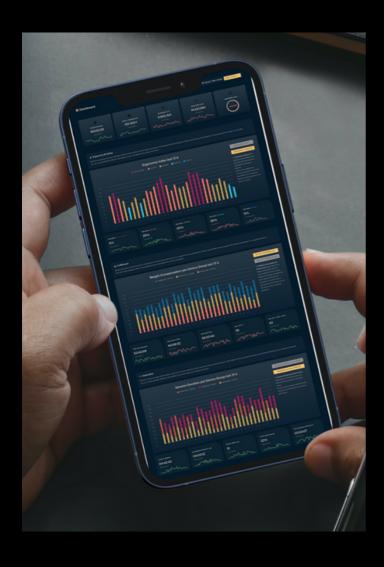

# Data Insight Platforms

German Bionic delivers next-level data empowerment through real-time safety analytics. Discover risks, trends and process optimizations custom to your environment and devices.

Integrate Workflows

Identify Risks

Monitor Impact