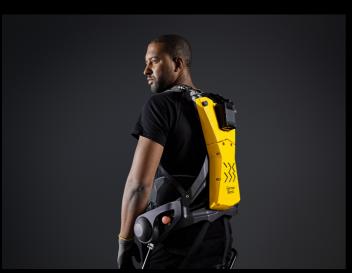

# Next-gen Exoskeleton Tool Active dual-support Walking assistance and lifting support for up to 30kg (66lbs). Multi-task use Utilized in tasks involving lifting, unloading, static holds and walking. Real-time data Monitor device usage and safety practices through our insight platform. Easy deployment