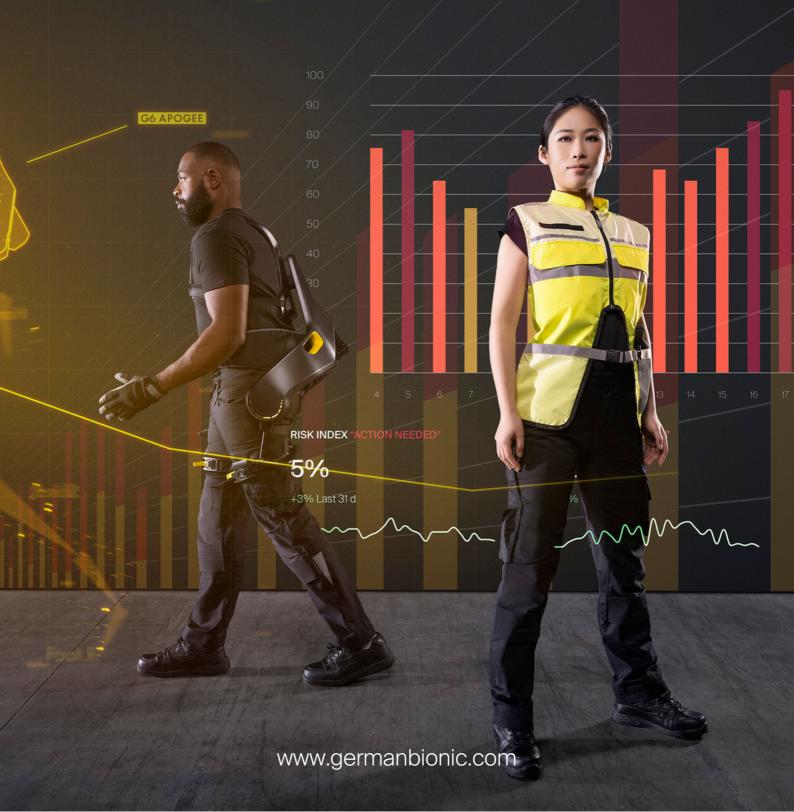

# Next-gen Exoskeleton Tool Active dual-support Walking assistance and lifting support for up to 30kg (66lbs). Multi-task use Utilized in tasks involving lifting, unloading, static holds and walking. Real-time data Monitor device usage and safety practices through our insight platform. Easy deployment

## Smart SafetyVest

Gain access to valuable insights with the Smart Safety Vest, an advanced PPE garment that uses smart sensors to collect and report on workplace ergonomics and productivity.

Recommended Actions

# Data Insight Platforms

German Bionic delivers next-level data empowerment through real-time safety analytics. Discover risks, trends and process optimizations custom to your environment and devices.

Integrate Workflows

Identify Risks

Monitor Impact