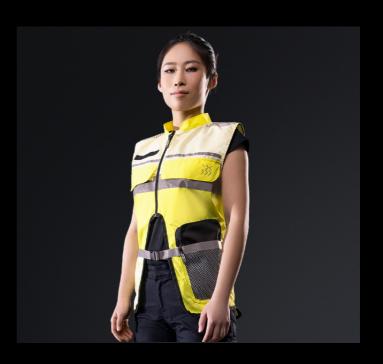

## Smart SafetyVest

Gain access to valuable insights with the Smart Safety Vest, an advanced PPE garment that uses smart sensors to collect and report on workplace ergonomics and productivity.

Recommended Actions