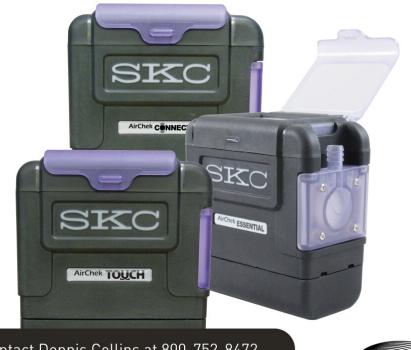

## Choosing the perfect pump

just got easier!

SKC's new Touch Series AirChek sample pumps offer just the right features and value for your OEHS applications.

### AirChek ESSENTIAL

Simplest operation, best value

#### Color touch screen programmability

## AirChek CONNECT

Bluetooth connectivity, mobile app

Contact Dennis Collins at 800-752-8472 to find your perfect pump. | skcinc.com

Make connections with IH/OEHS experts world-wide with the Catalyst, the NEW members-only online community. Did you get your invitation to join from National AIHA? For more info - see the FAQs here. Click HERE for Pittsburgh AIHA Catalyst User's Guide