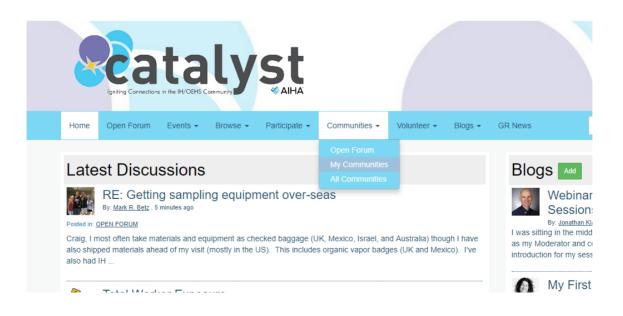

- Click the "Communities" tab on the toolbar
- Click the "My Communities" option

• Locate the "Pittsburgh LS Members" community and click it (highlighted below, note that yours may be in a different position dependent on what communities you are a member of)