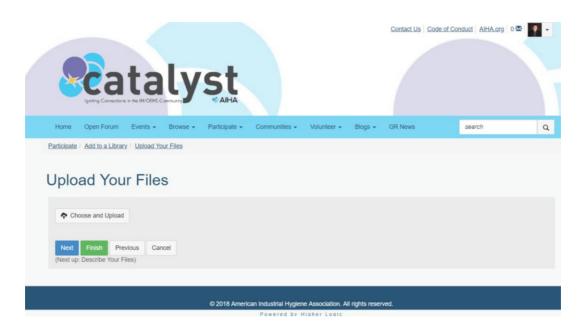

#### Adding a Document to the Library

• To share a document with the group, go to the "Library" tab and click the green "Create New Library Entry" button.

| Catalyst<br>Laring Connectors in the IN/OEMS Community                                                                                  | Contact Us Code of Conduct AIHA.org 0 🛣 🍧 🗸 |  |  |  |
|-----------------------------------------------------------------------------------------------------------------------------------------|---------------------------------------------|--|--|--|
| Home Open Forum Events • Browse • Participate • Communities •                                                                           | Volunteer   Blogs   GR News  Search  Q      |  |  |  |
| Communities / Community Home / Library. Pittsburgh LS Members Settings Community Home Discussion 2 Library 1 Events 0 Members 1 Intries | 5<br>E Create New Library Entry             |  |  |  |
| Folders                                                                                                                                 | Folder Contents                             |  |  |  |
| 🕵 New 🕵 New Child 🗙 Delete 🖌 📸 🎕   🔗                                                                                                    | 🕜 New 📃 View 🗙 Delete 👗 🏨                   |  |  |  |
| Pittsburgh LS Members                                                                                                                   | 🖄 July 2018 Business Meeting Minutes        |  |  |  |
| © 2018 American Industrial Hygiene Association. All rights reserved.                                                                    |                                             |  |  |  |

• You will be routed to a screen where you will be asked to provide a title, description and entry type for the document. Complete these fields and click the blue "Next" button

| Add to a Library                                                     |                                                                                                                                                                                                                                                                                                               |  |  |
|----------------------------------------------------------------------|---------------------------------------------------------------------------------------------------------------------------------------------------------------------------------------------------------------------------------------------------------------------------------------------------------------|--|--|
| Title*                                                               |                                                                                                                                                                                                                                                                                                               |  |  |
| Library*                                                             | Pittsburgh LS Members -                                                                                                                                                                                                                                                                                       |  |  |
| Description                                                          | Edit • Insert • View • Styles •                                                                                                                                                                                                                                                                               |  |  |
|                                                                      | B I U S E E E E E E E E A S A S A D D<br>I I I I A S A S A D D<br>I I I A S A S A D D<br>I I I A S A S A D D<br>I I I A S A S A D D<br>I I I A S A S A D D<br>I I I A S A S A D D<br>I I I A S A S A D D<br>I I I A S A S A S A D D<br>I I I A S A S A S A S A D D<br>I I I A S A S A S A S A S A S A S A S A |  |  |
|                                                                      |                                                                                                                                                                                                                                                                                                               |  |  |
|                                                                      |                                                                                                                                                                                                                                                                                                               |  |  |
|                                                                      |                                                                                                                                                                                                                                                                                                               |  |  |
|                                                                      |                                                                                                                                                                                                                                                                                                               |  |  |
|                                                                      |                                                                                                                                                                                                                                                                                                               |  |  |
|                                                                      |                                                                                                                                                                                                                                                                                                               |  |  |
|                                                                      | A                                                                                                                                                                                                                                                                                                             |  |  |
| Entry Type: Select the<br>type of library entry you<br>will create * | [Select Type] -                                                                                                                                                                                                                                                                                               |  |  |
| Next Cancel                                                          |                                                                                                                                                                                                                                                                                                               |  |  |

- The following screen will be specific to the type of document that you indicated you will upload. Complete the information and hit the green "Finish" button to post. The example below is for a standard document upload.
  - In this case, you select and upload the document you wish to share. These can include pictures (.jpg, .gif, .png, .jpeg), Microsoft Word documents (.doc, .docx), Microsoft Excel documents (.xls, xlsx), Microsoft Powerpoint documents (.ppt, .pptx), PDF files (.pdf), and other types of documents